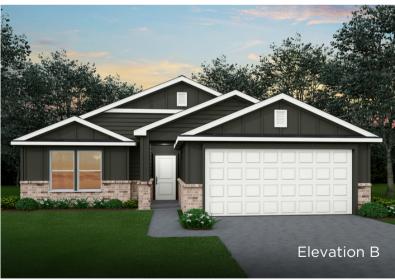

# The Lampasas

4 BED | 3 BATH | 1,854 SQ. FT. | 2 CAR GARAGE

Elevation A, B, C