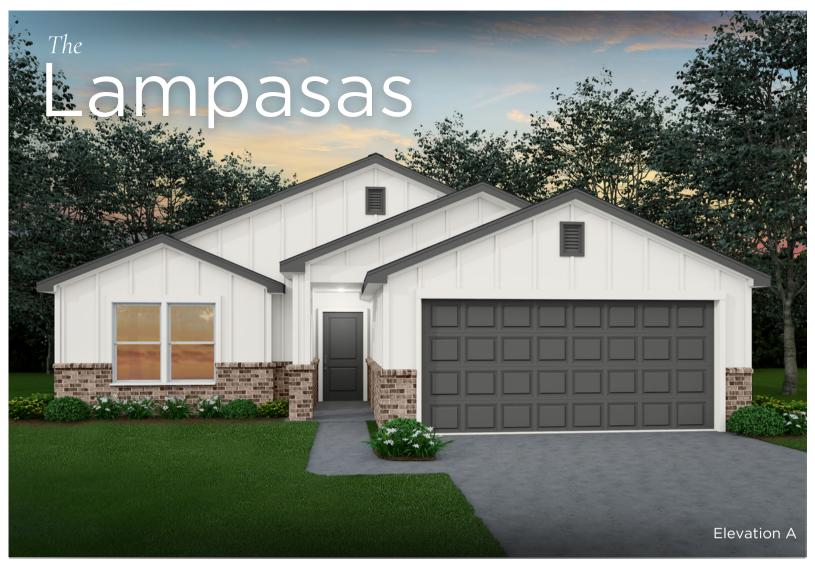

# The Lampasas

4 BED | 3 BATH | 1,854 SQ. FT. | 2 CAR GARAGE

Elevation A, B, C