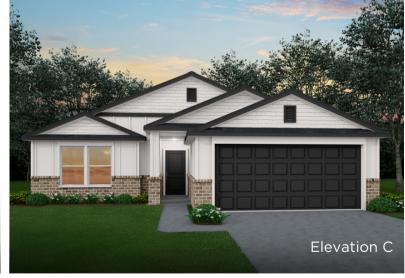

# The Lampasas

4 BED | 3 BATH | 1,854 SQ. FT. | 2 CAR GARAGE

Elevation A, B, C