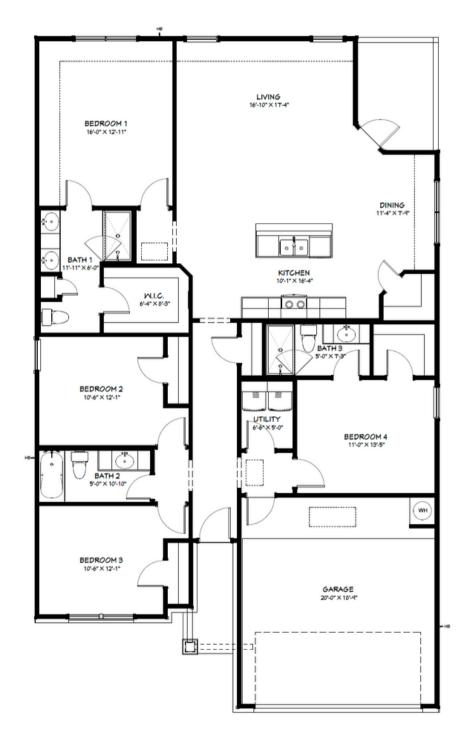

4 BED | 3 BATH | 1,854 SQ. FT. 2 CAR GARAGE

# The Lampasas

4 BED | 3 BATH | 1,854 SQ. FT. | 2 CAR GARAGE

Elevation A, B, C